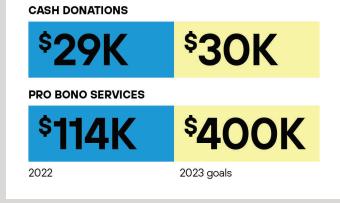

# Participation in Employee *Carbon Footprint* Survey

Reduction & Recycling of Computer Servers and Equipment

Donation of Pre-tax
Earnings to Charitable
Organizations