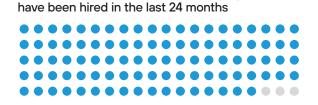

### **BIPOC** Recruitment and Retention

31% of new hires in the last 12 months have been **BIPOC** employees

We have retained 97% of BIPOC employees who